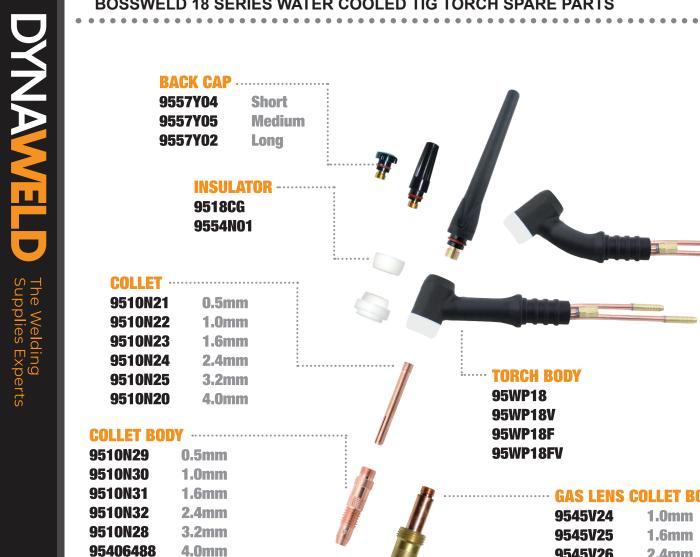

# **BOSSWELD 18 SERIES WATER COOLED TIG TORCH SPARE PARTS**

## **ALUMINA CUP**

| 9510N50 | 6.0mm         |  |
|---------|---------------|--|
| 9510N49 | <b>8.0mm</b>  |  |
| 9510N48 | <b>9.5mm</b>  |  |
| 9510N47 | <b>11.5mm</b> |  |
| 9510N46 | <b>12.7mm</b> |  |
| 9510N45 | 17.5mm        |  |
| 9510N44 | <b>19.0mm</b> |  |

#### E..... TORCH BODY 95WP18

95WP18V 95WP18F 95WP18FV

## ······ GAS LENS COLLET BODY

| 9545V24 | <b>1.0mm</b> |
|---------|--------------|
| 9545V25 | <b>1.6mm</b> |
| 9545V26 | <b>2.4mm</b> |
| 9545V27 | <b>3.2mm</b> |
| 9545V28 | <b>4.0mm</b> |