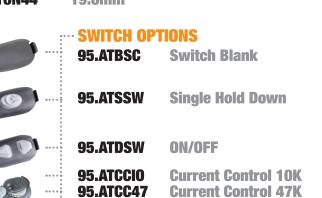

ATER COOLED TIG TORCH SPARE PARTS**



## **ALUMINA CUP**

| 9510N50 | 6.0mm         |  |
|---------|---------------|--|
| 9510N49 | <b>8.0mm</b>  |  |
| 9510N48 | <b>9.5mm</b>  |  |
| 9510N47 | <b>11.5mm</b> |  |
| 9510N46 | <b>12.7mm</b> |  |
| 9510N45 | 17.5mm        |  |
| 9510N44 | <b>19.0mm</b> |  |

95.ATCC5

#### E..... TORCH BODY 95WP18

95WP18V 95WP18F 95WP18FV

## ······ GAS LENS COLLET BODY

| 9545V24 | <b>1.0mm</b> |
|---------|--------------|
| 9545V25 | <b>1.6mm</b> |
| 9545V26 | <b>2.4mm</b> |
| 9545V27 | <b>3.2mm</b> |
| 9545V28 | <b>4.0mm</b> |

## ······· GAS LENS ALUMINA CUP

| 9554N18 | <b>6.0mm</b>  |
|---------|---------------|
| 9554N17 | <b>8.0mm</b>  |
| 9554N16 | 9.5mm         |
| 9554N15 | 11mm          |
| 9554N14 | <b>12.7mm</b> |
| 9554N19 | 17.5mm        |



**Current Control 5K**