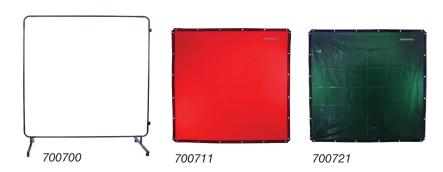

## **CURTAIN FEATURES**

- Fire retardant
- High UV and light protection
- Heavy duty eyelets
- Stitched edges
- Includes zip ties
- Compliant to AS 1441.13

| PART NO. | DESCRIPTION                                           |
|----------|-------------------------------------------------------|
| 700700   | Bossweld Mobile Welding Curtain Frame 1.74mt x 1.74mt |
| 700711   | Bossweld 1.74mt x 1.74mt Welding Curtain Red          |
| 700721   | Bossweld 1.74mt x 1.74mt Welding Curtain Green        |