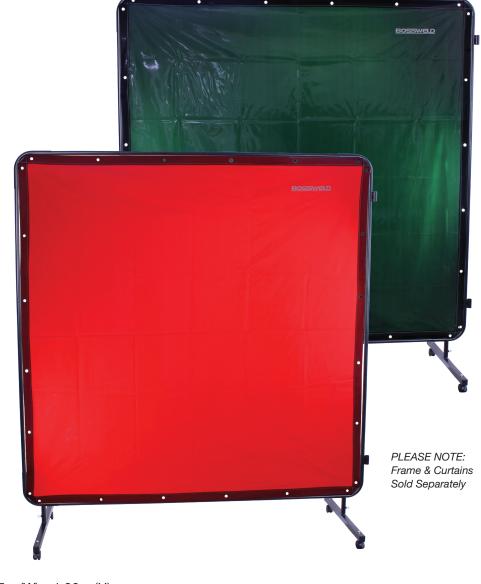

## SAFETY FRAME & CURTAIN

SIMPLE ASSEMBLY NO TOOLS REQUIRED

**UV & LIGHT PROTECTION** 

FLAME RETARDANT CURTAIN

GREEN OR RED CURTAIN COLOURS AVAILABLE

TRADE QUALITY

## **FRAME FEATURES**

- Click-together construction: no tools required
- Frame joiners included, to connect multiple frames
- 4 swivel wheels, including 2 with lock
- Assembled dimensions: L 1.8m (L) x 0.67m (W) x 1.96m (H)

## **CURTAIN FEATURES**

- Fire retardant
- High UV and light protection
- Heavy duty eyelets
- Stitched edges
- Includes zip ties
- Compliant to AS 1441.13

| PART NO. | DESCRIPTION                                           |
|----------|-------------------------------------------------------|
| 700700   | Bossweld Mobile Welding Curtain Frame 1.74mt x 1.74mt |
| 700711   | Bossweld 1.74mt x 1.74mt Welding Curtain Red          |
| 700721   | Bossweld 1.74mt x 1.74mt Welding Curtain Green        |