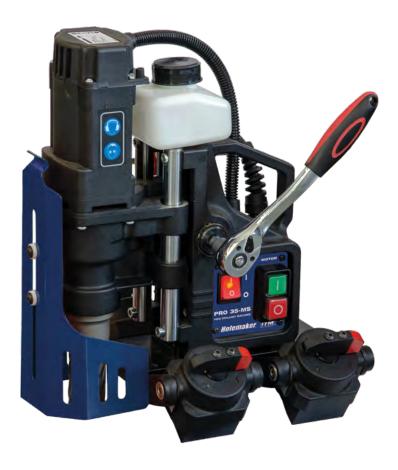

## **HOLEMAKER PRO 35 MS**

## PIPE DRILLING MACHINE

35mm

16mm

- **Features** • All of the features of the standard Pro 35 machine, with the addition of 4x Permanent rare earth magnets allow for external drilling of pipe minimum diameter 300mm or internal drilling of pipe minimum diameter 1000mm
- Quality, Compact & Robust European Made Machine
- Ideal for on-site and overhead tasks •
- Solid, robust construction •
- · Dual rail slide system provides rigidity and eliminates the need for gib adjustments
- Gravity feed, through spindle coolant system
- Magnetically attached coolant bottle, which can be easily . removed and attached to the work piece, allowing coolant feed whilst drilling in horizontal applications
- The feed handles can be placed on either the left or right hand • side
- Cutter guard system is easy to use and practical. •
- Smart magnet technology to ensure sufficient magnetic adhesion
- · Comes complete in metal carry case