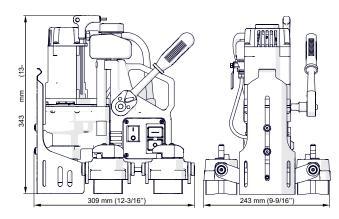

## PART NO. HMPR035-MS

| Part No.  | Capacity<br>(Diameter) | Capacity<br>(Depth) | Capacity<br>(Weldon Shank Twist Drills) | Motor Power | Input Power                    | Speed  | Weight | Magnetic Dead Lift            | Stroke | Height<br>(min / max) |
|-----------|------------------------|---------------------|-----------------------------------------|-------------|--------------------------------|--------|--------|-------------------------------|--------|-----------------------|
| HMPR035MS | 35mm                   | 35mm                | 16mm                                    | 920 Watt    | 1000 Watt<br>Single Phase 240V | 350rpm | 14.0kg | 6000Nm On 25mm<br>Steel Plate | 70mm   | 343 / 413mm           |