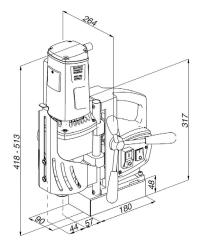

| Part No.                | HMPR065                      |
|-------------------------|------------------------------|
| Capacity (Diameter)     | 65mm                         |
| Capacity (Depth)        | 75mm                         |
| Capacity (Twist Drills) | 18mm                         |
| Motor Power             | 1500 Watt                    |
| Input Power             | 1600 Watt Single Phase 240V  |
| Speed                   | 2 Speed 160 / 390rpm         |
| Weight                  | 17kg                         |
| Magnetic Dead Lift      | 11,000Nm On 25mm Steel Plate |
| Stroke                  | 95mm                         |
| Height (Min. / Max.)    | 418 / 513mm                  |