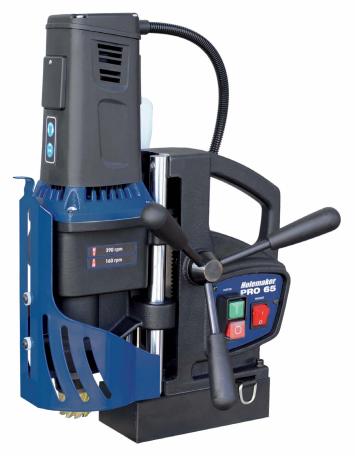

## **HOLEMAKER PRO 65**

## **ULTRA HEAVY DUTY STEEL FABRICATION WORKHORSE**

Cutters 65mm

Gearbox 160 rpm 390 rpm

The Holemaker Pro 65 is designed to deliver exceptional value for money and return on investment, for both the machine and annular cutters. Every aspect of this machine has been designed to give zero lateral movement of the annular cutter, and constant rpm, meaning this machine will give massively increased cutter life - A very important factor for any high volume steel fabrication workshop.

## Features:

- · European made machine
- New 1600 Watt Italian motor
- · Maintenance free dual rail slide system increases machine rigidity and cutter life
- Through spindle coolant system, with an external side mounted gravity feed coolant tank
- Feed handles can be placed on both sidesIntegrated cutter guard for increased user safety
- Supplied in a blow mould plastic carry case •