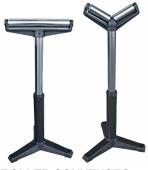

# **ROLLER CONVEYORS**

Straight & V-Shape Single Roller Conveyors
3m length, 300mm - 600mm width Conveyors