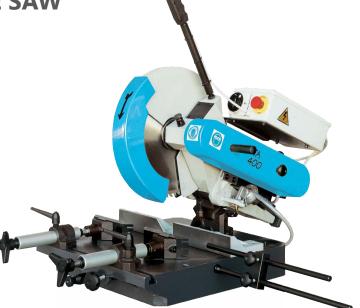

# **TA 400 400MM T.C.T. COMPOUND MITRE SAW**

#### FEATURES

- Italian made quality, extra heavy-duty
- . Compound mitre, non-ferrous metal cutting saw
- Designed for cutting aluminium, copper, brass etc. Swivel head 45° right and left Mitre head 45° left Trigger switch operation .
- .
- •
- .
- . Twin manual sliding vices with teflon jaws • Fully recirculating mechanical coolant system
- . Safety emergency stop switch
- Comes with stand .
- · Blade sold separately

| Part No.         |                         | MC-TA400-1 | MC-TA400-3             |             |  |  |
|------------------|-------------------------|------------|------------------------|-------------|--|--|
| Motor            | 3hp Single Phase (240V) |            | 3hp Three Phase (415V) |             |  |  |
| Blade Speed      | Single Speed 3000rpm    |            | Single Speed 3000rpm   |             |  |  |
| Blade Size       | 400mm                   |            |                        |             |  |  |
| Blade Bore       | 32mm                    |            |                        |             |  |  |
| Weight           | 160kg                   |            |                        |             |  |  |
| Cutting Capacity |                         |            |                        |             |  |  |
| Cutting Angle    |                         | 0          |                        |             |  |  |
| 90°              | 60mm                    | 140mm      | 110mm                  | 180 x 100mm |  |  |
| 45° (L&R)        | 60mm                    | 130mm      | 100mm                  | 150 x 100mm |  |  |