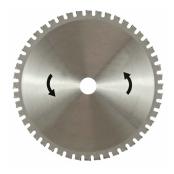

### T.C.T. BLADES

| Part No.       | Diameter | Bore | # Teeth |
|----------------|----------|------|---------|
| TCT4003632-96  | 400mm    | 32mm | 96      |
| TCT4003632-120 | 400mm    | 32mm | 120     |