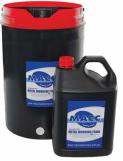

## SYNTHETIC METAL WORKING FLUID

Cutting fluid designed for use with MACC coldsaws, bandsaws & metal working machinery that use a recirculating coolant system with fluid storage tank.

| Part No.   | Description                                    |
|------------|------------------------------------------------|
| MF-5LITRE  | 5 Litre MACC Synthetic Metal Working Fluid     |
| MF-20LITRE | 20 Litre MACC Synthetic Metal Working<br>Fluid |