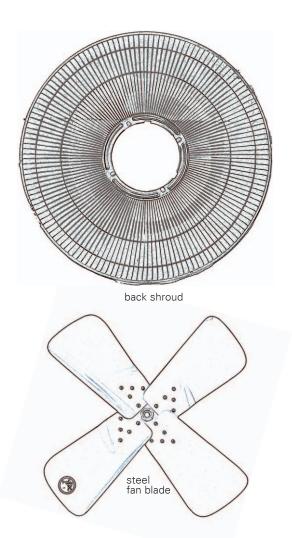

|             | 1.7A                          |
| MOTOR       | 1/2HP                         |
|             | 240V 50HZ                     |
|             | SINGLE SPEED                  |
| FLOW RATE   | 4230 CFM                      |



THE TRADEMASTER JSP24 IS A HIGH OUTPUT INDUSTRIAL FAN. TO ENHANCE THE RELIABILITY AND DURABILITY, THE POWERFUL INDUSTRIAL MOTOR DOES NOT INCORPORATE SPEED VARIATION OR SWITCHING.

THIS FAN IS NOT SUITABLE FOR DOMESTIC USE

## **IMPORTED & DISTRIBUTED BY**

Industrial Tool & Machinery Sales 18 Business St, Yatala, QLD 4207 ph: 07 3287 1114 fx: 07 3287 1115 email: sales@industrialtool.com.au

Remove all contents from packaging and inspect to ensure no damage was incurred during shipping.

Your Trademaster Fan package should include the following: