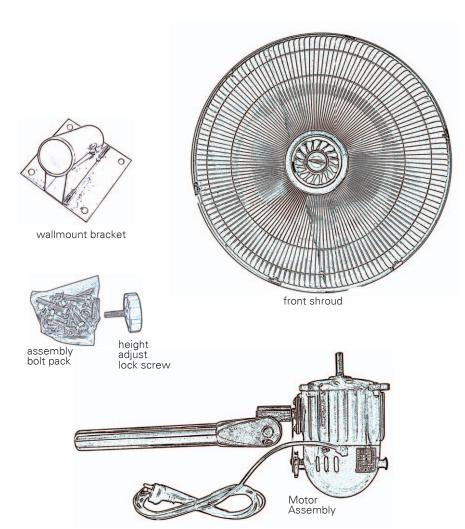

|
|             | 1.7A                          |
| MOTOR       | 1/2HP                         |
|             | 240V 50HZ                     |
|             | SINGLE SPEED                  |
| FLOW RATE   | 4230 CFM                      |



THE TRADEMASTER JSP24 IS A HIGH OUTPUT INDUSTRIAL FAN. TO ENHANCE THE RELIABILITY AND DURABILITY, THE POWERFUL INDUSTRIAL MOTOR DOES NOT INCORPORATE SPEED VARIATION OR SWITCHING.

THIS FAN IS NOT SUITABLE FOR DOMESTIC USE

## **IMPORTED & DISTRIBUTED BY**

Industrial Tool & Machinery Sales 18 Business St, Yatala, QLD 4207 ph: 07 3287 1114 fx: 07 3287 1115 email: sales@industrialtool.com.au

Remove all contents from packaging and inspect to ensure no damage was incurred during shipping.

Your Trademaster Fan package should include the following: