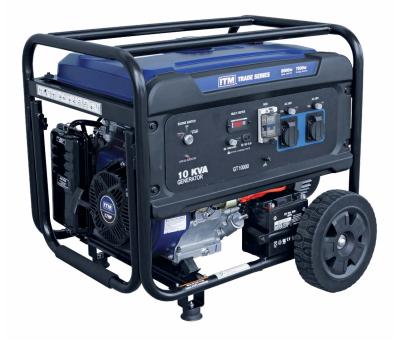

## **17HP PETROL** GENERATOR KVA

## **TRADE SERIES**

## Features

- AVR (Automatic Voltage Regulator) alternator utilising advanced electronic technology to provide a very pure energy supply with a THD (Total Harmonic Distortion) of <5%. This clean and pure output means they are suitable to power even the most delicate electronic devices.
- Powerful 4 stroke OHV engines
- · Low oil sensor
- Digital multimeter display
- Large capacity fuel tanks
- 2 year trade warranty
  Heavy duty wheel & handle kit
  8000 Max watts
- 7500 Rated watts •
- 2 x 15A Outlet

## **Specifications**

| Part No.                | TM510-8000 |
|-------------------------|------------|
| Noise @ 7m Full Load    | 80dB       |
| Fuel Tank               | 25L        |
| Running Time - 50% load | 10 hours   |
| Starting System         | Electric   |
| Handle & Wheel Kit      | Yes        |
| Net Weight              | 95kg       |